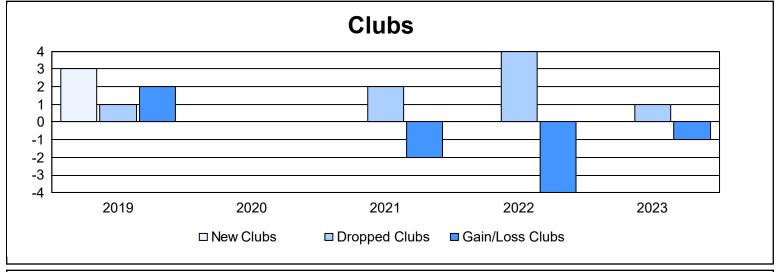

District 14 T As of June 2023 Cumulative

| Year      | New<br>Clubs | Dropped<br>Clubs | Gain/<br>Loss<br>Clubs | New<br>Members | Charter<br>Members | Reinstate<br>Members | Transfer<br>Members | Total<br>Member<br>Added | Total<br>Members<br>Dropped | Gain/<br>Loss<br>Members |
|-----------|--------------|------------------|------------------------|----------------|--------------------|----------------------|---------------------|--------------------------|-----------------------------|--------------------------|
| 2018-2019 | 3            | 1                | 2                      | 98             | 69                 | 6                    | 1                   | 174                      | 163                         | 11                       |
| 2019-2020 | 0            | 0                | 0                      | 57             | 6                  | 4                    | 4                   | 71                       | 122                         | -51                      |
| 2020-2021 | 0            | 2                | -2                     | 53             | 3                  | 6                    | 1                   | 63                       | 148                         | -85                      |
| 2021-2022 | 0            | 4                | -4                     | 124            | 4                  | 5                    | 5                   | 138                      | 197                         | -59                      |
| 2022-2023 | 0            | 1                | -1                     | 74             | 3                  | 4                    | 2                   | 83                       | 102                         | -19                      |
| Average   | 1            | 2                | -1                     | 81             | 17                 | 5                    | 3                   | 106                      | 146                         | -41                      |